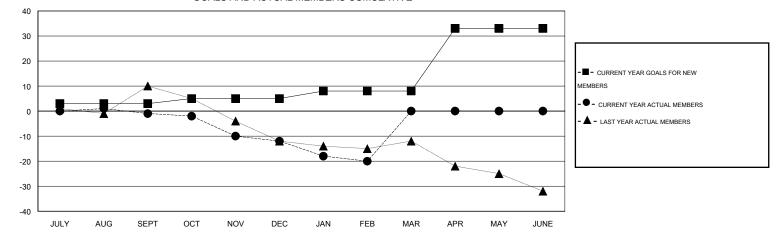

GOALS AND ACTUAL MEMBERS CUMULATIVE

| DROPPED CLUBS: 0 | 19 CLUBS OF 42 ADDED 1 OR MORE | GENDER DISTRIBUTION                      |            |  |
|------------------|--------------------------------|------------------------------------------|------------|--|
|                  |                                | MALE 986 (81.02%)<br>FEMALE 231 (18.98%) |            |  |
| DROPPED MEMBERS  |                                |                                          |            |  |
| DECEASED 5       | CLICK HERE FOR HEALTH          |                                          |            |  |
| CLUB CANCELLED 0 | ASSESSMENT DATA                | FAMILY UNIT MEMBERS                      | 209<br>102 |  |
| OTHER 57         |                                | HEAD OF HOUSEHOLD                        |            |  |
| TOTAL 62         |                                | NON-HEAD OF HOUSEHOLD                    | 107        |  |